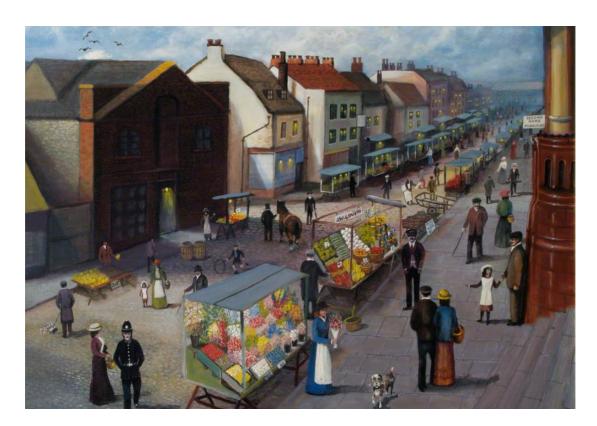

## Where in Croydon?

Many of Croydon's landmarks and streets have been painted by many artists over the years. However, these locations have changed quite a bit since they were captured on canvas!

Can you guess where in Croydon these pictures are of?

Check to see if your answers are right by clicking on the 'Activity Answers' page at the bottom of the A Croydon Art Adventure webpage on the Museum of Croydon website.

1.

2.

MUSEUM OF
CROYDON

3.

4.

5.

6.