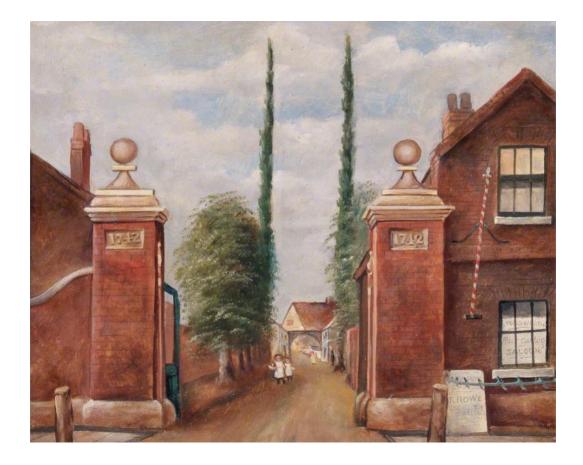

## Where in Croydon?

Many of Croydon's landmarks and streets have been painted by many artists over the years. However, these locations have changed quite a bit since they were captured on canvas!

Can you guess where in Croydon these pictures are of?

Check to see if your answers are right by clicking on the 'Activity Answers' page at the bottom of the A Croydon Art Adventure webpage on the Museum of Croydon website.

1.

2.

MUSEUM OF
CROYDON

3.

4.

5.

6.